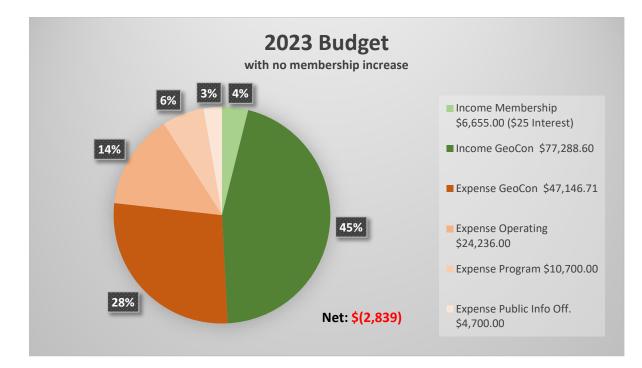

# General Operating Budget FY2023 July1-June30

| Category        | 2023 Notes                    | 2023 | Proposed |
|-----------------|-------------------------------|------|----------|
|                 | GENERAL REVENUE               |      |          |
| GENERAL REVENUE |                               |      |          |
| Interest        | based on 2022                 | \$   | 25.00    |
| Membership      | based on 2022 - \$20 increase | \$   | 6,630.00 |
|                 |                               | \$   | 6,655.00 |

#### **GEOCON REVENUE**

| GEOCON REVENUE |                                     |                 |
|----------------|-------------------------------------|-----------------|
| Registration   | estimated 200 registrants for 2023. | \$<br>43,564.76 |
| Sponsorship    | based on 2022                       | \$<br>11,250.00 |
| Workshops      | estimated 200 registrants for 2023. | \$<br>22,473.85 |
|                |                                     | \$<br>77,288.60 |

### TOTAL YEARLY REVENUE

#### \$ 83,943.60

### **GEOCON Expenses**

| EQUIPMENT        |                              |                |
|------------------|------------------------------|----------------|
| Equipment Rental | based on 2022                | \$<br>750.00   |
| Audio-Visual     | based on 2022 - increase 10% | \$<br>5,715.88 |

| Facilities                |                               | \$<br>3,500.00  |
|---------------------------|-------------------------------|-----------------|
| Food                      | based on 2022                 | \$<br>25,000.00 |
| SPEAKERS                  |                               |                 |
| Appreciation              | based on 2022                 | \$<br>675.00    |
| Fees / Honorariums        | based on 2022 - increased 10% | \$<br>9,361.00  |
| Travel                    | based on 2022                 | \$<br>1,000.00  |
| SUPPLIES                  |                               |                 |
| GeoCon supplies           | based on 2022                 | \$<br>750.00    |
| Printing and Reproduction | based on 2022 - increased 10% | \$<br>394.83    |
|                           |                               | \$<br>47,146.71 |

## **Operating Expenses**

| PROFFESSIONAL SERVICES   |                               |                 |
|--------------------------|-------------------------------|-----------------|
| Administration           | fixed expense                 | \$<br>15,447.00 |
| Communications Associate | new expense                   | \$<br>4,700.00  |
| Accounting (Tax Service) | based on 2022 - increased 10% | \$<br>385.00    |
| Postage                  | fixed expense                 | \$<br>25.00     |
| Admin Travel / Lodging   | fixed expense                 | \$<br>500.00    |
| WEB SERVICES             |                               |                 |
| Software                 | fixed expense                 | \$<br>300.00    |
| Conferencing             | fixed expense                 | \$<br>156.00    |
| Hosting                  | fixed expense                 | \$<br>2,064.00  |
| Payment Processing       | fixed expense                 | \$<br>2,250.00  |
| Surveys                  | fixed expense                 | \$<br>375.00    |
| OPERATIONS               |                               |                 |
| MT Annual Report         | fixed expense                 | \$<br>20.00     |
| BOD TRAVEL               |                               |                 |
| Lodging                  | based on 2022                 | \$<br>1,500.00  |
| Food                     | based on 2022                 | \$<br>500.00    |
| Тах                      | based on 2022                 | \$<br>4.00      |
| INSURENCE                |                               |                 |
| Board of Director's      | fixed expense                 | \$<br>710.00    |
|                          |                               | \$<br>28,936.00 |

## Program Expenses

| AWARDS          |                              |              |
|-----------------|------------------------------|--------------|
| GIS Day         | based on 2022                | \$<br>175.00 |
| Longevity Award | every other year. next 2023. | \$<br>-      |
| Poster          | based on 2022                | \$<br>575.00 |
| GRANTS          |                              |              |

| Van Shelhamer K-12 Education | based on 2022                 | \$<br>3,000.00  |
|------------------------------|-------------------------------|-----------------|
| Assistance                   | based on 2022                 | \$<br>800.00    |
| Student Travel               | based on 2022                 | \$<br>900.00    |
| MARKETING                    |                               |                 |
| Swag                         | based on 2022 - increased 10% | \$<br>750.00    |
| Meetups                      | fixed expense                 | \$<br>1,500.00  |
| SCHOLARSHIPS                 |                               |                 |
| MAGIP Higher Ed              | based on 2022                 | \$<br>3,000.00  |
|                              |                               | \$<br>10,700.00 |

### TOTAL YEARLY EXPENSES

## \$ 86,782.71

NET

\$ (2,839.11)